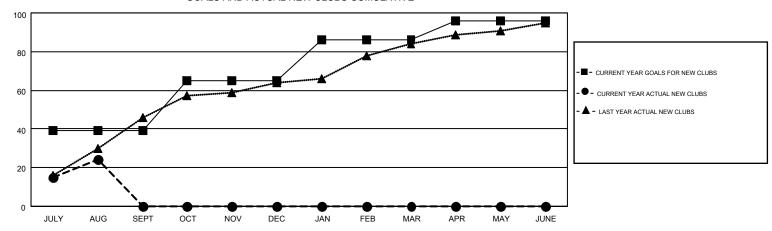

KAMLESH JAIN

Clubs RESULTS FOR 2015-2016

NEW CLUBS

24

0

0

0

NEW CLUB

GOAL

39

26

21

10

**LOCATION: INDIA** 

GMT CA 6

|                  |                  | Members       |                    |                                        |                    |                  |  |
|------------------|------------------|---------------|--------------------|----------------------------------------|--------------------|------------------|--|
|                  |                  |               |                    |                                        |                    |                  |  |
| DROPPED<br>CLUBS | NET<br>GAIN/LOSS | QUARTER       | NEW MEMBER<br>GOAL | CHARTER AND<br>NEW<br>MEMBERS<br>ADDED | DROPPED<br>MEMBERS | NET<br>GAIN/LOSS |  |
| 7                | 17               | JULY/AUG/SEPT | 1,955              | 2,295                                  | 2,432              | -137             |  |
| 0                | 0                | OCT/NOV/DEC   | 1,605              | 0                                      | 0                  | 0                |  |
| 0                | 0                | JAN/FEB/MAR   | 1,245              | 0                                      | 0                  | 0                |  |
| 0                | 0                | APR/MAY/JUNE  | 195                | 0                                      | 0                  | 0                |  |

## GOALS AND ACTUAL NEW CLUBS CUMULATIVE

| DROPPED CLUBS: 7        |          | 371 CLUBS OF 1413 ADDED 1 OR MORE<br>NEW MEMBERS | GENDER DISTRIBUTION  MALE 39,352 (73.34%) |                 |  |
|-------------------------|----------|--------------------------------------------------|-------------------------------------------|-----------------|--|
| DROPPED MEMBERS         |          |                                                  | FEMALE 14                                 | 4,306 (26.66%)  |  |
| DECEASED CLUB CANCELLED | 30<br>25 | CLICK HERE FOR HEALTH ASSESSMENT DATA            | FAMILY UNIT MEMBERS HEAD OF HOUSEHOLD     | 22,581<br>9,846 |  |
| OTHER<br>TOTAL          | 2,377    |                                                  | NON-HEAD OF HOUSEHOLD                     | 12,735          |  |