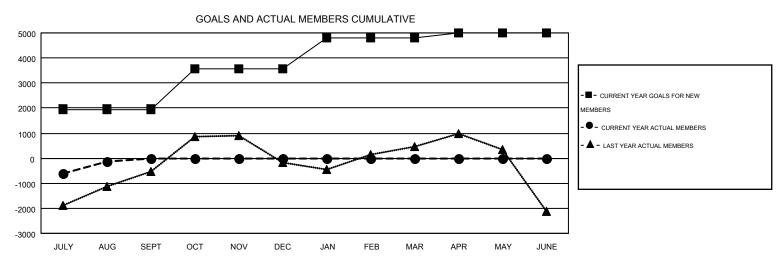

GOAL

39

26

21

10

**LOCATION: INDIA** 

GMT CA 6

|                  |                  | Members       |                    |                                        |                    |                  |  |
|------------------|------------------|---------------|--------------------|----------------------------------------|--------------------|------------------|--|
|                  |                  |               |                    |                                        |                    |                  |  |
| DROPPED<br>CLUBS | NET<br>GAIN/LOSS | QUARTER       | NEW MEMBER<br>GOAL | CHARTER AND<br>NEW<br>MEMBERS<br>ADDED | DROPPED<br>MEMBERS | NET<br>GAIN/LOSS |  |
| 7                | 17               | JULY/AUG/SEPT | 1,955              | 2,295                                  | 2,432              | -137             |  |
| 0                | 0                | OCT/NOV/DEC   | 1,605              | 0                                      | 0                  | 0                |  |
| 0                | 0                | JAN/FEB/MAR   | 1,245              | 0                                      | 0                  | 0                |  |
| 0                | 0                | APR/MAY/JUNE  | 195                | 0                                      | 0                  | 0                |  |

## GOALS AND ACTUAL NEW CLUBS CUMULATIVE

| DROPPED CLUBS: 7        |          | 371 CLUBS OF 1413 ADDED 1 OR MORE<br>NEW MEMBERS | GENDER DISTRIBUTION  MALE 39,352 (73.34%) |                 |  |
|-------------------------|----------|--------------------------------------------------|-------------------------------------------|-----------------|--|
| DROPPED MEMBERS         |          |                                                  | FEMALE 14                                 | 4,306 (26.66%)  |  |
| DECEASED CLUB CANCELLED | 30<br>25 | CLICK HERE FOR HEALTH ASSESSMENT DATA            | FAMILY UNIT MEMBERS HEAD OF HOUSEHOLD     | 22,581<br>9,846 |  |
| OTHER<br>TOTAL          | 2,377    |                                                  | NON-HEAD OF HOUSEHOLD                     | 12,735          |  |